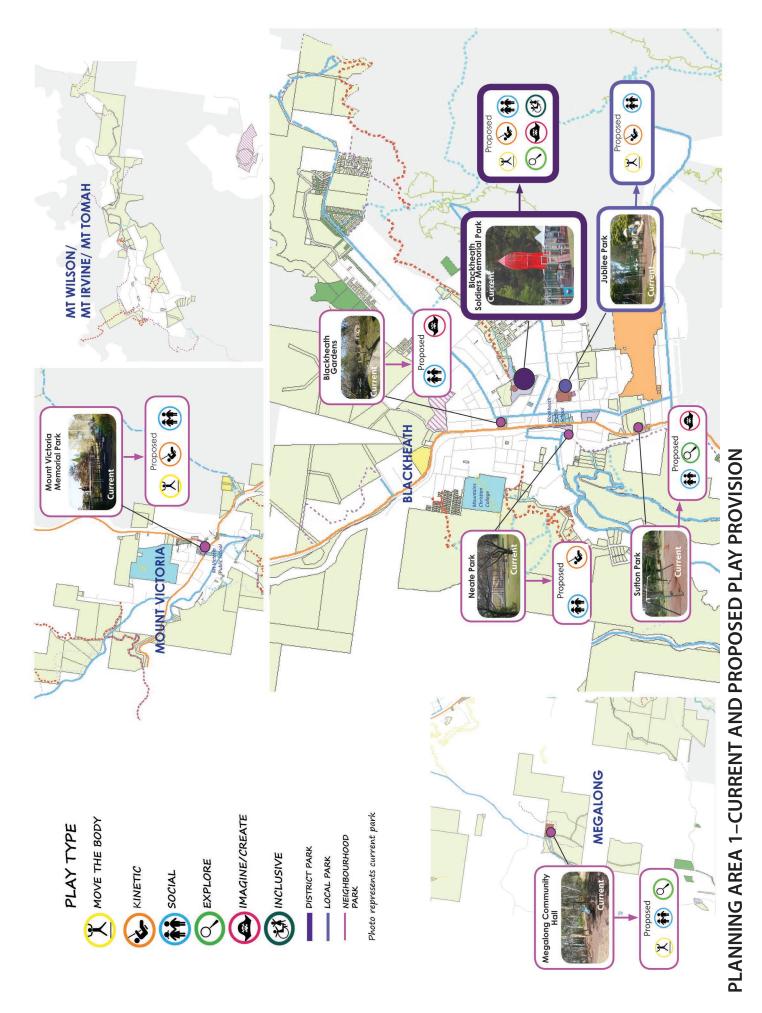

## **Overview of Planning Area 1—Direction**

**District park:** Blackheath Soldiers Memorial Park. Proposed new centralised toilet facilities, picnic shelters, improved access, inclusive playground, more older children's play opportunities, a heritage loop walk and creek lines opened up.

Local parks: Jubilee Park precinct (including Blackheath Oval) and Memorial Park in Mount Victoria. These will have open toilets, retained and enhanced formal play equipment and informal play, with inclusive elements, drinking water

Civic spaces: include play opportunities into town centre upgrades in Blackheath and Mount Victoria will be explored.

#### Neighbourhood parks:

- Reduce the number of formal play settings as equipment fails
- Replace end-of-life play equipment with new formal equipment where necessary to ensure all play types are available across each planning area
- Replace some formal play equipment with more informal nature play options
- Provide safe paths of travel into parks from nearby parking
- At least 2 fenced parks/playground options in the planning area
- Way-finding to parks from town centres and transport hubs, especially in Blackheath

### Planning Area 1—Existing play provision

|                                                    | Play Type<br>Move Kinetic Social<br>Explore Imagine Inclusive<br>Carers<br>F - Formal Play equipment | Existing Play<br>Provision                                                                                                                                                                              | Potential<br>Adjustment<br>within 10 Years                                                                              |
|----------------------------------------------------|------------------------------------------------------------------------------------------------------|---------------------------------------------------------------------------------------------------------------------------------------------------------------------------------------------------------|-------------------------------------------------------------------------------------------------------------------------|
| DISTRICT PARK                                      |                                                                                                      |                                                                                                                                                                                                         |                                                                                                                         |
| Blackheath Soldiers Memorial<br>Park               | Move - F<br>Kinetic - F<br>Social - F<br>Explore -F<br>Imagine - F<br>Inclusive - F<br>Carers        | Traditional park with heritage<br>style play equipment and<br>setting. Pool, three playgrounds,<br>social opportunities<br>Good range, lacking older<br>children/teenage play and<br>inclusive elements | Masterplanning programmed<br>for 2018<br>Improvements to inclusivity<br>Better toilet facilities<br>Accessible pathways |
| LOCAL PARKS                                        |                                                                                                      |                                                                                                                                                                                                         |                                                                                                                         |
| Jubilee Park (incl Blackheath<br>Oval), Blackheath | Move - F<br>Kinetic - F<br>Social - F                                                                | Oval and courts<br>Play equipment, including tall<br>swings                                                                                                                                             | Retain swings                                                                                                           |
| Memorial Park,<br>Mt Victoria                      | Move - F<br>Social - F<br>Imagine - F                                                                | Tennis courts, grottos<br>Some formal play                                                                                                                                                              | No change                                                                                                               |

| CIVIC PARK                            | Play Type                             | Existing Play Provision                                                                            | Potential Adjustment<br>within 10 Years                                                                 |
|---------------------------------------|---------------------------------------|----------------------------------------------------------------------------------------------------|---------------------------------------------------------------------------------------------------------|
| Blackheath Town Centre Spaces         |                                       | Long-term plans for town square                                                                    | Potential for imaginative items within the streetscape                                                  |
| NEIGHBOURHOOD PARKS                   |                                       |                                                                                                    |                                                                                                         |
| Blackheath Gardens                    | Move - F<br>Kinetic - F<br>Social - F | Formal junior play<br>Some explorative scope                                                       | As park is fenced and close<br>to town centre, it would suit<br>an intergenerational item<br>e.g boules |
| Neate Park, Blackheath                | Move - F<br>Kinetic - F<br>Social     | Skate park<br>Formal junior climbing/play<br>equipment                                             | Retain skate facility<br>Reduce formal play equipment                                                   |
| Blackheath Glen                       |                                       | Camping site with creek line and bush                                                              | No change                                                                                               |
| Whitley Park , Blackheath             | Move<br>Explore                       | Fenced dog off-leash<br>with some bushland<br>Open area close to highway                           | No change                                                                                               |
| Sutton Park, Blackheath               | Kinetic - F                           | Rocker and swings at highway road stop. Toilets                                                    | Extend life of swings<br>Nature play                                                                    |
| Old Ford Reserve, Megalong            | Move<br>Social<br>Explore<br>Imagine  | Explorative play with water                                                                        | Explorative play and make more inviting particularly for carers                                         |
| Errol Bardon Park ,<br>Mt Victoria    | Social<br>Explore                     | Open sloping lawn and seat<br>Other parks near by                                                  | No change                                                                                               |
| Fairy Bower , Mt Victoria             | Explore                               | Picnic tables in bushalnd setting                                                                  | Suit social setting as base for<br>explorative play.<br>Fence                                           |
| Mount York Reserve,<br>Mount Victoria | Social<br>Explore<br>Carers           | Open space in bushland setting<br>Historic items with interpretative<br>signage. Picnic facilities |                                                                                                         |
| Rotunda Reserve,<br>Mount Victoria    | Social                                | Rotunda provides social setting, Close to Mount Vic Park                                           | Provide barrier to road                                                                                 |
| Cathedral Reserve ,<br>Mount Wilson   | Move<br>Social<br>Explore             | Camping site                                                                                       | No change                                                                                               |
| Founders Corner,<br>Mount Wilson      | Social<br>Explore                     | Picnic seating.<br>Flag pole                                                                       | No change                                                                                               |
| Gregson Park, Mount Wilson            | Social<br>Explore                     |                                                                                                    | No change                                                                                               |
| Sloan Reserve,<br>Mount Wilson        | Social<br>Explore                     |                                                                                                    | No change                                                                                               |
| War Memorial Reserve, Mount<br>Wilson | Social<br>Explore                     | War memorial                                                                                       | No change                                                                                               |
| Silva Plana, Mount Wilson             | Social<br>Explore<br>Move             | Open playing area<br>sometimes used for sport                                                      | Promote                                                                                                 |
| Waterfall Reserve, Mount Wilson       | Social<br>Explore                     | Bush track                                                                                         | No change                                                                                               |