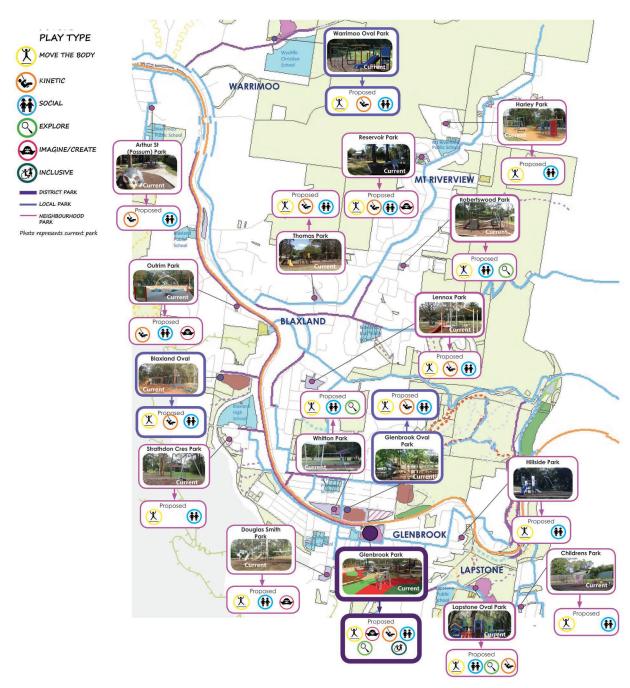

| Lack of surveillance limits potential                                                                                                                   |
| Hillside Park,<br>Glenbrook      | Move<br>Kinetic                             | Exposed site leading steeply down to unfenced roads on two sides             | A level area with informal seating could be easily created, possible hardstand area Fencing to road useful Grove planting for exploration play          |
| Ardill Park,<br>Warrimoo         | Social                                      | No formal play Picnic shelters Close to busy roads Not highly used for play  | Introduce small scale move or kinetic items Community art components to encourage use Consider partial fencing                                          |





PLANNING AREA 5-CURRENT AND PROPOSED PLAY PROVISION